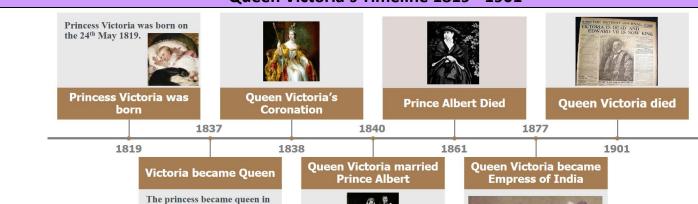

## Queen Victoria's Timeline 1819 - 1901

# Queen Victoria - Knowledge Organiser - Year 2 - Autumn Term 2

| Queen Victoria                                                                                                                                                                                                                                                                                                                                       | Vocabulary          |
|------------------------------------------------------------------------------------------------------------------------------------------------------------------------------------------------------------------------------------------------------------------------------------------------------------------------------------------------------|---------------------|
| <ul> <li>Queen Victoria was born on 24th May 1819 (more than 200 years ago).</li> <li>Victoria became Queen in 1837 when she was only 18 years old.</li> <li>When Queen Victoria was 21 years old she married her cousin Albert. Victoria and Albert</li> </ul>                                                                                      | Chronological order |
|                                                                                                                                                                                                                                                                                                                                                      | Significant         |
|                                                                                                                                                                                                                                                                                                                                                      | Event               |
|                                                                                                                                                                                                                                                                                                                                                      | Past                |
|                                                                                                                                                                                                                                                                                                                                                      | Present             |
|                                                                                                                                                                                                                                                                                                                                                      | Change              |
| had 9 children! They had four sons and five daughters.                                                                                                                                                                                                                                                                                               | Similar             |
| <ul> <li>She ruled over a huge empire as well as Britain. Her empire included New Zealand, South Africa, Canada and India.</li> <li>Sadly, Albert died in 1861 when he was 42 years old. After her husband, Albert, died she wore black clothes for the rest of her life.</li> <li>Queen Victoria died in 1901 when she was 81 years old.</li> </ul> | different           |
|                                                                                                                                                                                                                                                                                                                                                      | evidence            |
|                                                                                                                                                                                                                                                                                                                                                      | source              |
|                                                                                                                                                                                                                                                                                                                                                      | artefact            |
|                                                                                                                                                                                                                                                                                                                                                      | reliable            |

1837 at just 18 years old.